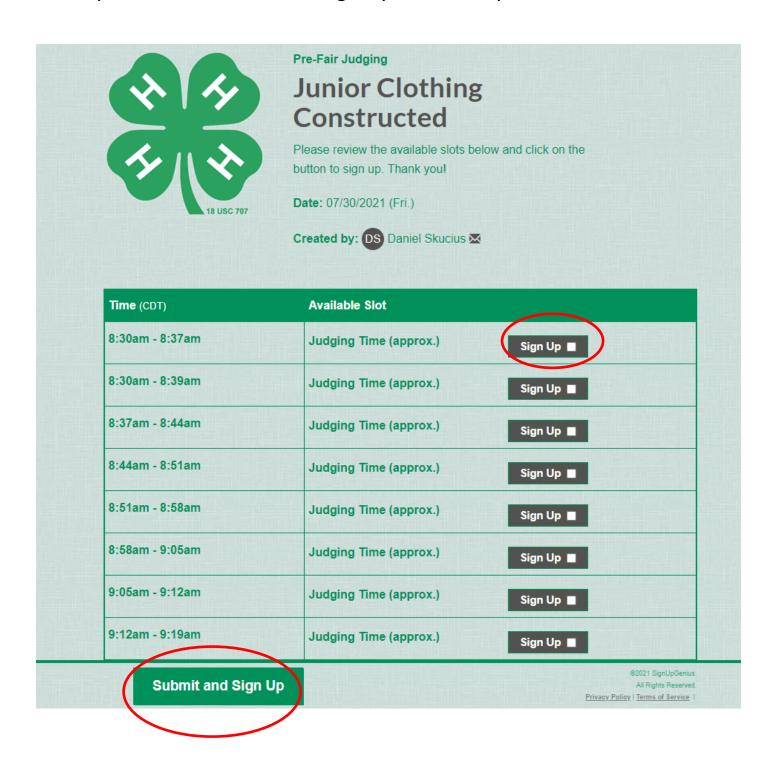

### **How to Basics**

## Step 1- Click link for appropriate class

## Step 2- Select a time by clicking "sign-up"

Step 3 - Click "Submit and Sign Up" to enter your name and e-mail