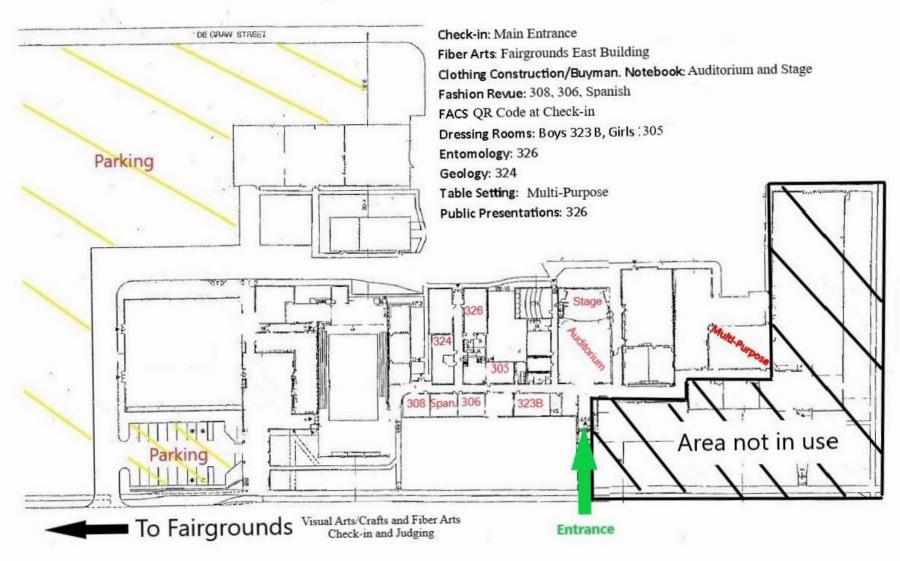

#### Check-in

Check-in will take place within the main entrance of the High School and at the East Building Foodstand. You will receive entry cards at this time. If you have not pre-scheduled a judging time (see below), you will need to then sign up for a time

#### Scheduling

As with last year, Visual and Fiber Arts will be judged by club.

For Pre-fair judging at the High School, pre-sign up of judging times is available for some project areas. Please find the sign-up links on the "Judging Times" page. Note, this will be OPTIONAL. You may still sign up for a judging times the day of.

## **Pottawatomie Pre-Fair Judging Times**

Online judging time sign-up will close on Wednesday, July 27th

| Geology:                                            | https://tinyurl.com/4uyzv6jy                                                                             | 9:30 - 12:00                                           | 324                                                      |
|-----------------------------------------------------|----------------------------------------------------------------------------------------------------------|--------------------------------------------------------|----------------------------------------------------------|
| Entomology:                                         | https://tinyurl.com/mrsrz2an                                                                             | 9:00 - 10:15                                           | 326                                                      |
| Demos/Presentations:                                | https://tinyurl.com/bdd73h23                                                                             | 11:00 - 11:40                                          | 326                                                      |
| Table Setting :                                     | JR: One entry INT: <a href="https://tinyurl.com/mtd3ejy3">https://tinyurl.com/mtd3ejy3</a> SR: One entry | 10:00<br>10:10 - 10:30<br>10:40                        | MP<br>MP<br>MP                                           |
| Buymanship Boys Revue:                              | JR : Day of sign-up at room<br>INT: Day of sign-up at room<br>SR : Day of sign-up at room                | 10:55 - 11:25<br>9:00 - 9:40<br>11:40 - 12:00          | 306<br>Spanish<br>308                                    |
| Buymanship Girls Revue:                             | JR: Day of sign-up at room INT: Day of sign-up at room SR: Day of sign-up at room                        | 9:00 - 11:40<br>9:40 - 11:15<br>11:15 - 12:15          | 308<br>Spanish<br>Spanish                                |
| Constructed Revue:                                  | JR: <i>Day of sign-up at room</i> INT: Day of sign-up at room SR: Day of sign-up at room                 | 9:15 - 10:15<br>10:15 - 10:50<br>9:00-9:15             | 306<br>306<br>306                                        |
| Clothing Constructed<br>And<br>Buymanship Notebooks | JR: https://tinyurl.com/2cwzzbsx INT: https://tinyurl.com/326mvzfx SR: https://tinyurl.com/2bsj7j5t      | 8:30 - 10:30<br>9:10 - 10:30<br>8:30 - 9:10            | Auditorium Floor<br>Stage<br>Stage                       |
| Visual Arts/Fiber Arts                              | Kaw V., Shining S., Lucky L.<br>Black J, Westy<br>Jayhawk., Olsburg, Dutch, Triple V<br>Last call!       | 8:30-9:30<br>9:30-10:30<br>10:30-11:30<br>11:30- 12:00 | Fairgrounds<br>Fairgrounds<br>Fairgrounds<br>Fairgrounds |