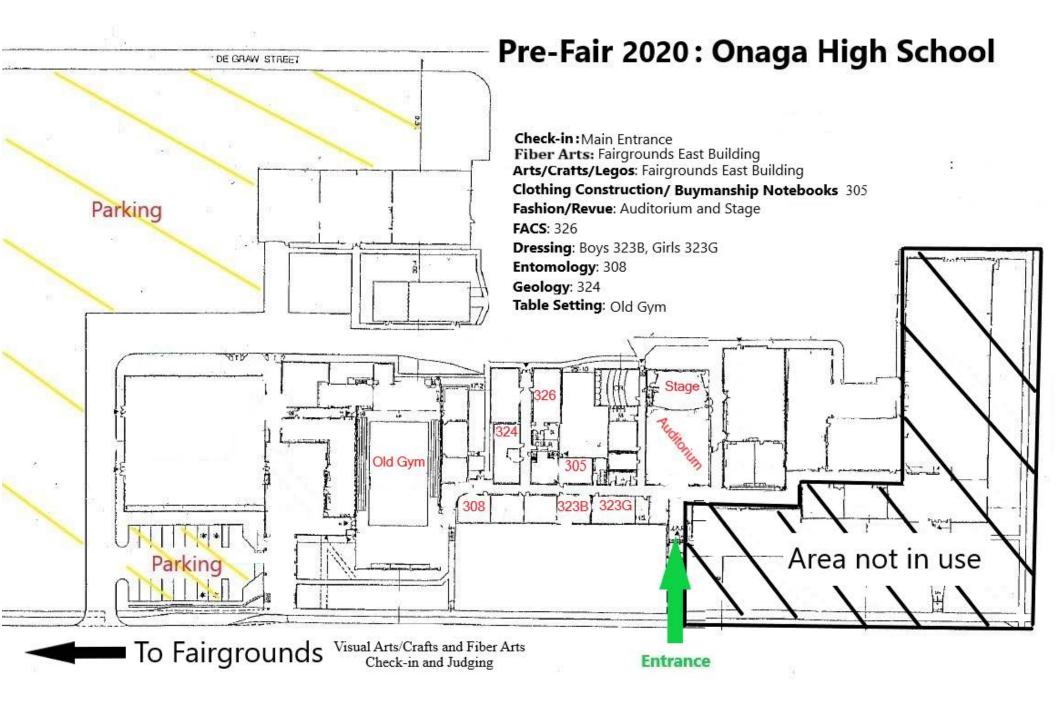

## **Onaga High School and Fairgrounds**

Classes at the High School will check-in at the Old Gym

Arts and Crafts / Fiber Arts classes will check-in at the Fair grounds East Building

- All afternoon judging must be checked-in before noon.
- No Concession Stands for 2020

Please do your part. Everyone is highly encouraged to wear a mask and social distance when possible.

| What                                        | When                                                                                                                                                                                                                             | Where                                                      |
|---------------------------------------------|----------------------------------------------------------------------------------------------------------------------------------------------------------------------------------------------------------------------------------|------------------------------------------------------------|
| Registration / Check-in                     | 8:30-11:30am                                                                                                                                                                                                                     | High School : Front Entrance<br>Fairgrounds: East Building |
| Clothing Const. and Buymanship<br>Notebooks | 8:30am - 11:30am                                                                                                                                                                                                                 | 305                                                        |
| Buymanship Fashion Revue                    | Please see next page                                                                                                                                                                                                             | Please see next page                                       |
| Dressing Rooms                              | All Day                                                                                                                                                                                                                          | Boys- 323B, Girls - 323G                                   |
| Const. Clothing Fashion Revue               | Please see next page                                                                                                                                                                                                             | Please see next page                                       |
| FACS Judging Contest                        | 10:00am - 12:00pm                                                                                                                                                                                                                | 326                                                        |
| Visual Arts and Crafts<br>And<br>Fiber Arts | 8:30-9:30 - Kaw V., Westy, L.L.<br>9:30-10:30 - Black J, Triple V, S.S.<br>10:30-11:30 - Jayhawk., Olsburg, Dutch<br>11:30- 12:00 - Last call!<br>If Fashion Revue conflicts with your<br>time, please come during another slot. | Fairgrounds East Building                                  |
| Geology                                     | Boxes arrive: 8:30am<br>Judging: 10:00am                                                                                                                                                                                         | 308                                                        |
| Entomology                                  | Boxes arrive: 8:30am<br>Judging: 9:00am                                                                                                                                                                                          | 324                                                        |
| Table Setting                               | Table Setting Set-up: 8:30-9:30am<br>Judging: 10:00am                                                                                                                                                                            | Old gym                                                    |

**Clothing Construction Judging** - Registration - check in the Old Gym (SEE MAP) (between 8:30 and 10:00 a.m.). Bring an entry tag for each article. Please sign-up outside of room 305 for a time. A Superintendent will call your name at the judging time. If not available, they will come back to you.