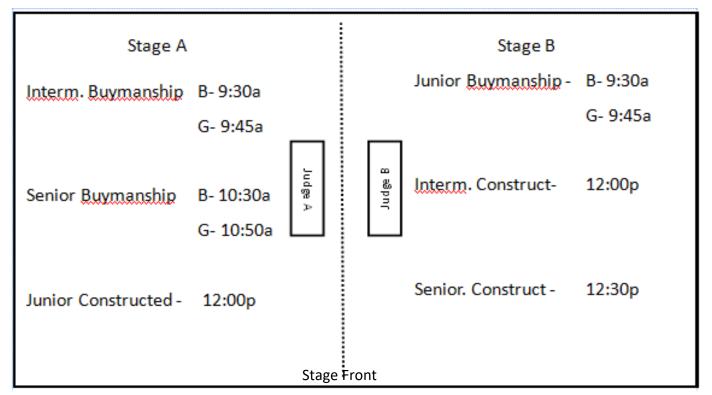

m for a "Fashion Revue Video" to be posted online. The judge will announce the winners of each age division after all have been judged.

Fashion Revue Judging- Registration check in at the registration table (Old Gym). Record sheets will be used at the conference judging. Participants will go to the judge individually, then in a small group for an overview by the judge. Participants must display their buymanship articles at the fair. Exhibits will need to be on hangers; as they will be hung on clothing racks in the FAIR PAVILION. (A 3x5 picture of the 4-H'er in the outfit should be attached to the fair exhibit). No accessories will be included in the Exhibit. During judging times, participants will wait in the audience seating until their turn arrives.

## **Fashion Revue Judging Times**